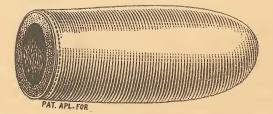

No. 1, Each, \$4.75.

NEW DEPARTURE COASTER BRAKE.

This illustration shows the latest model of the New Departure Coaster Brake. The new form can be taken apart and put together again by anyone, without the aid of tools, and requiring scarcely more time than with the ordinary solid hub. No attention is required beyond oiling, and both coasting and driving bearings are adjusted by cone at sprocket side.

Sprockets are supplied 1 inch, 3/16 inch and 1 inch thick. By the aid of detachable sprockets, provision is made for fitting tandem hubs with 1 inch, 2 inch and 2 inch chain line, regular hub with 1 inch, 1 inch and 1 inch chain line. The straight sprockets provide for the medium measurements of chain line, and sprockets with offset centres provide for the narrow and wide chain lines.